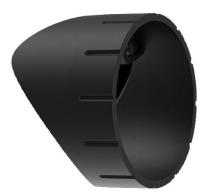

## Side Adaptor Still Post Ø 60 Tag LB1150038

## **Product description:**

Adaptor in black polycarbonate fort Tag 110/Tag 210 for side installation on standard post Ø 60mm. Adaptor 360° angle adjustment. To be combined with "Adaptor for Post ø60 Tag" not included.