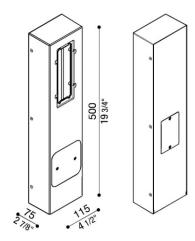

#### **Product description:**

Multi-purpose technopolymer post complete with removable covers (to be removed to accommodate the light fixtures) and all required nuts and bolts. Model 506L must be mounted (article to be ordered separately). It has been designed to accommodate an IP rated electric socket manufactured by Bticino mod. IDROBOX LUNA IP55 - Code 24602L.