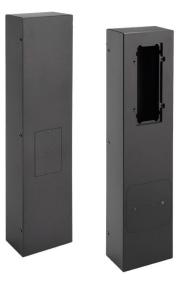

#### **Product description:**

Multi-purpose technopolymer post complete with removable covers (to be removed to accommodate the light fixtures) and all required nuts and bolts. Model 506L must be mounted (article to be ordered separately). It has been designed to accommodate an IP rated electric socket manufactured by Bticino mod. IDROBOX LUNA IP55 - Code 24602L.