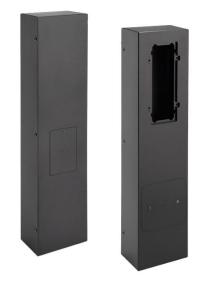

#### Characteristic

Associated products: Stile Next 503, Stile Next

506L, Stile Next 506L Asimmetrico, Stile Next 503 Asimmetrico

Standards and Marks of Conformity:

Multi-purpose technopolymer post complete with removable covers (to be removed to accommodate the light fixtures) and all required nuts and bolts. Model 506L must be mounted (article to be ordered separately). It has been designed to accommodate an IP rated electric socket manufactured by Bticino mod. IDROBOX LUNA IP55 - Code 24602L.