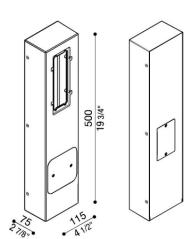

#### Characteristic

Associated products: Stile Next 503, Stile Next

506L, Stile Next 506L Asimmetrico, Stile Next 503 Asimmetrico

Standards and Marks of Conformity:

Multi-purpose technopolymer post complete with removable covers (to be removed to accommodate the light fixtures) and all required nuts and bolts. Model 506L must be mounted (article to be ordered separately). It has been designed to accommodate an IP rated electric socket manufactured by Bticino mod. IDROBOX LUNA IP55 - Code 24602L.