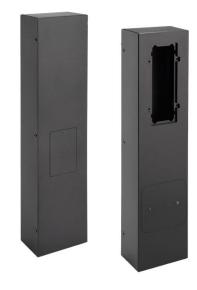

## **Product description:**

Multi-purpose technopolymer post complete with removable covers (to be removed to accommodate the light fixtures) and all required nuts and bolts. Model 506L must be mounted (article to be ordered separately). It has been designed to accommodate an IP rated electric socket manufactured by Bticino mod. IDROBOX LUNA IP55 - Code 24602L.