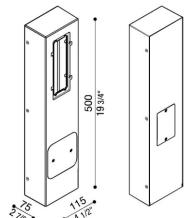

## **Product description:**

Multi-purpose technopolymer post complete with removable covers (to be removed to accommodate the light fixtures) and all required nuts and bolts. Model 506L must be mounted (article to be ordered separately). It has been designed to accommodate an IP rated electric socket manufactured by Bticino mod. IDROBOX LUNA IP55 - Code 24602L.