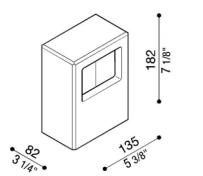

### **Product description:**

Lighting fixture not included. Body made of concrete for ground application. Fixing nuts and bolts included. Total weight of the concrete post with product fitted inside: 2.7Kg/5.95Lb.