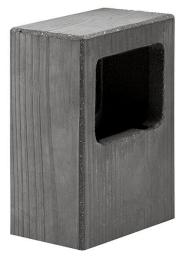

## **Cemento Style 103** LB11854

### **Product description:**

Lighting fixture not included. Body made of concrete for ground application. Fixing nuts and bolts included. Total weight of the concrete post with product fitted inside: 2.7Kg/5.95Lb.