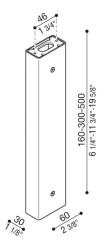

#### **Product description:**

Possibility of installation Tag 110/210 on a post, height: 500 mm - 300 mm. - 160 mm., designed for wall or ceiling installation. Post made of extruded aluminium. Highly resistant to oxidization thanks to the zirconium based passivation process and the coating with UV-stabilised polyester resins. A4 stainless steel nuts and bolts. Complete with fastening kit and stainless steel cable.