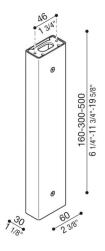

### **Product description:**

Possibility of installation Tag 110/210 on a post, height: 500 mm - 300 mm. - 160 mm., designed for wall or ceiling installation. Post made of extruded aluminium. Highly resistant to oxidization thanks to the zirconium based passivation process and the coating with UV-stabilised polyester resins. A4 stainless steel nuts and bolts. Complete with fastening kit and stainless steel cable.