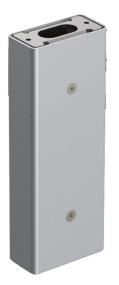

#### **Product description:**

Possibility of installation Tag 110/210 on a post, height: 500 mm - 300 mm. - 160 mm., designed for wall or ceiling installation. Post made of extruded aluminium. Highly resistant to oxidization thanks to the zirconium based passivation process and the coating with UV-stabilised polyester resins. A4 stainless steel nuts and bolts. Complete with fastening kit and stainless steel cable.