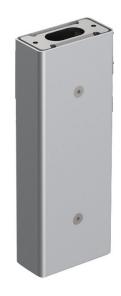

#### **Product description:**

Possibility of installation Tag 110/210 on a post, height: 500 mm - 300 mm. - 160 mm., designed for wall or ceiling installation. Post made of extruded aluminium. Highly resistant to oxidization thanks to the zirconium based passivation process and the coating with UV-stabilised polyester resins. A4 stainless steel nuts and bolts. Complete with fastening kit and stainless steel cable.