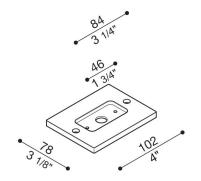

# Adapter for fitting Tag 110 on the standard recess box 503.

#### **Product description:**

Adapter for fitting Tag 110 on the standard recess box 503. Body made of die-cast aluminium; highly resistant to oxidization thanks to the zirconium based passivation process and the coating with UV-stabilised polyester resins. A4 stainless steel nuts and bolts.